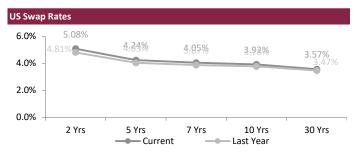

# **INTERBANK OFFERING & US SWAP RATES**

| Duration | Overnight | 1 Week | 1 Month | 3 Month | 1 Year |
|----------|-----------|--------|---------|---------|--------|
| LIBOR    | 5.06      | 0.08   | 5.45    | 5.63    | 6.04   |
| EURIBOR  | (0.65)    | 3.87   | 3.82    | 3.98    | 3.99   |
| QAIBOR   | 5.80      | 5.85   | 5.90    | 6.00    | 6.25   |
| SAIBOR   | 5.77      | 5.76   | 5.86    | 6.32    | 6.19   |
| EIBOR    | 5.21      | 5.31   | 5.35    | 5.36    | 5.54   |
| BMIBOR   | 6.07      | 6.32   | 6.75    | 6.65    | 6.77   |
| KIBOR    | 2.56      | 3.75   | 4.06    | 4.31    | 4.75   |