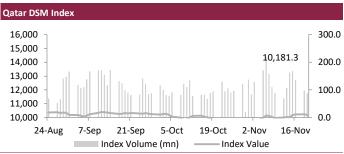

#### Oatar

The Qatari Stock index declined 0.6%, hit by the Medicare Group (-3.5%) and the Zad Holding (-3.3%) were the top losers of the day. Out of the 49 traded stocks, 7 advanced, 36 declined and 6 remained unchanged. Total traded volume in the market was lower than the previous trading session. The Industrials index went down by 1.1% and the Real Estate declined by 0.9%.

| Source: Refinitiv Eikon    |               |               |
|----------------------------|---------------|---------------|
| QE Sector Indices          | Closing Level | 1D Change (%) |
| Banks & Financial Services | 4,249.3       | (0.8)         |
| Consumer Goods & Services  | 7,421.7       | (0.9)         |
| Industrials                | 3,993.6       | (1.1)         |
| Insurance                  | 2,475.9       | 0.2           |
| Real Estate                | 1,452.6       | (0.9)         |
| Telecoms                   | 1,521.4       | 0.0           |
| Transportation             | 4,216.5       | 1.3           |
| Source: Refinitiv Eikon    |               |               |