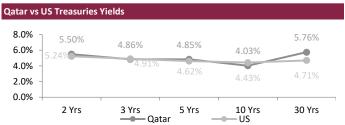

### **SOVEREIGN YIELD CURVES & CDS SPREAD**

Source: Refinitiv Eikon, Investing.com

| 5 Years CDS | Spread   | 6M Change |
|-------------|----------|-----------|
| US          | 48.7     | (15.5)    |
| UK          | 32.2     | 7.4       |
| Germany     | 18.5     | 4.5       |
| France      | 26.0     | (1.5)     |
| Italy       | 95.1     | (12.4)    |
| Greece      | 71.0     | (39.0)    |
| Russia      | 13,775.2 | 0.0       |
| Japan       | 26.8     | 3.6       |

| 5 Years CDS  | Spread 6N | /I Change |
|--------------|-----------|-----------|
| Turkey       | 339.1     | (328.2)   |
| Brazil       | 152.0     | (62.2)    |
| Egypt        | 1,343.2   | (335.8)   |
| Abu Dhabi    | 43.2      | 0.5       |
| Bahrain      | 224.2     | (38.4)    |
| Dubai        | 65.2      | (19.9)    |
| Qatar        | 44.2      | 1.7       |
| Saudi Arabia | 54.2      | (10.7)    |